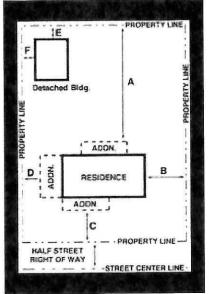

## Site Plan Example

This is best used for residential plans.

Please provide the following information on the site plan. All information must be included in order for the plan to be accepted for review.

- Indicate the scale of the plan (must be engineering scale ie: 1" = 10')
- Indicate the name of the owner and the address of the property
- Show the square footage of each of the following:
- 1. Lot
  - 2. Existing dwelling(s)
  - 3. Addition(s) to dwelling(s)
  - 4. Accessory structures (ie: garage, storage etc.)
  - 5. Addition(s) to accessory structure(s)
- Show the location, square footage and use of the new structure(s)
- Indicate the maximum height of the new structure(s)
- Provide the height of the exterior walls of the new building addition or structure measured from the average grade to the hightest point under the roof or to the top of the parapet wall as follows:

| North | ft high | South | ft high |
|-------|---------|-------|---------|
| East  | ft high | West  | ft high |

 Provide lot coverage (the area of the site occupied by buildings, storage areas and vehicular use areas) information for the following:

1. Square footage of vehicular use area

2. Total square footage of building area & vehicular use area proposed.

- Provide the current lot coverage calculation
- Identify any applicable overlay zone and indicate how this project complies.
- Show the locations of the utility lines for water, sewer, electric and gas
- Show at least one street perimeter setback measured from the carport or garage and one measured from the front of the dwelling
- Show all easements of record on the property
- Indicate the zoning on the property and the surrounding properties
- Provide a legal description of the property (ie: subdivision name and lot number or metes and bounds legal if not a subdivision)