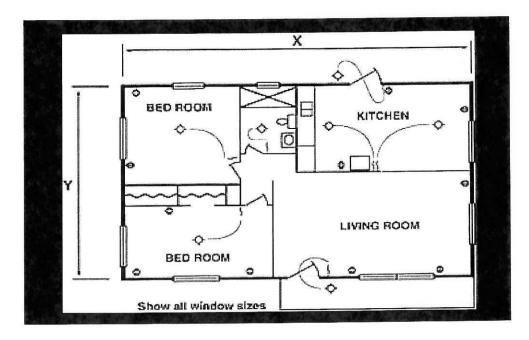

## Floor Plan Example

# Please provide the following information on the floor plan. All information must be included in order for the plan to be accepted for review.

The items that need to be shown or marked include:

- Room sizes and uses
- Placement of walls
- Dimensions
- Location and sizes of windows, doors, stairs, fixtures, and outlets (electrical)
- Heating ducts, built-in equipment or cabinets, and smoke detectors