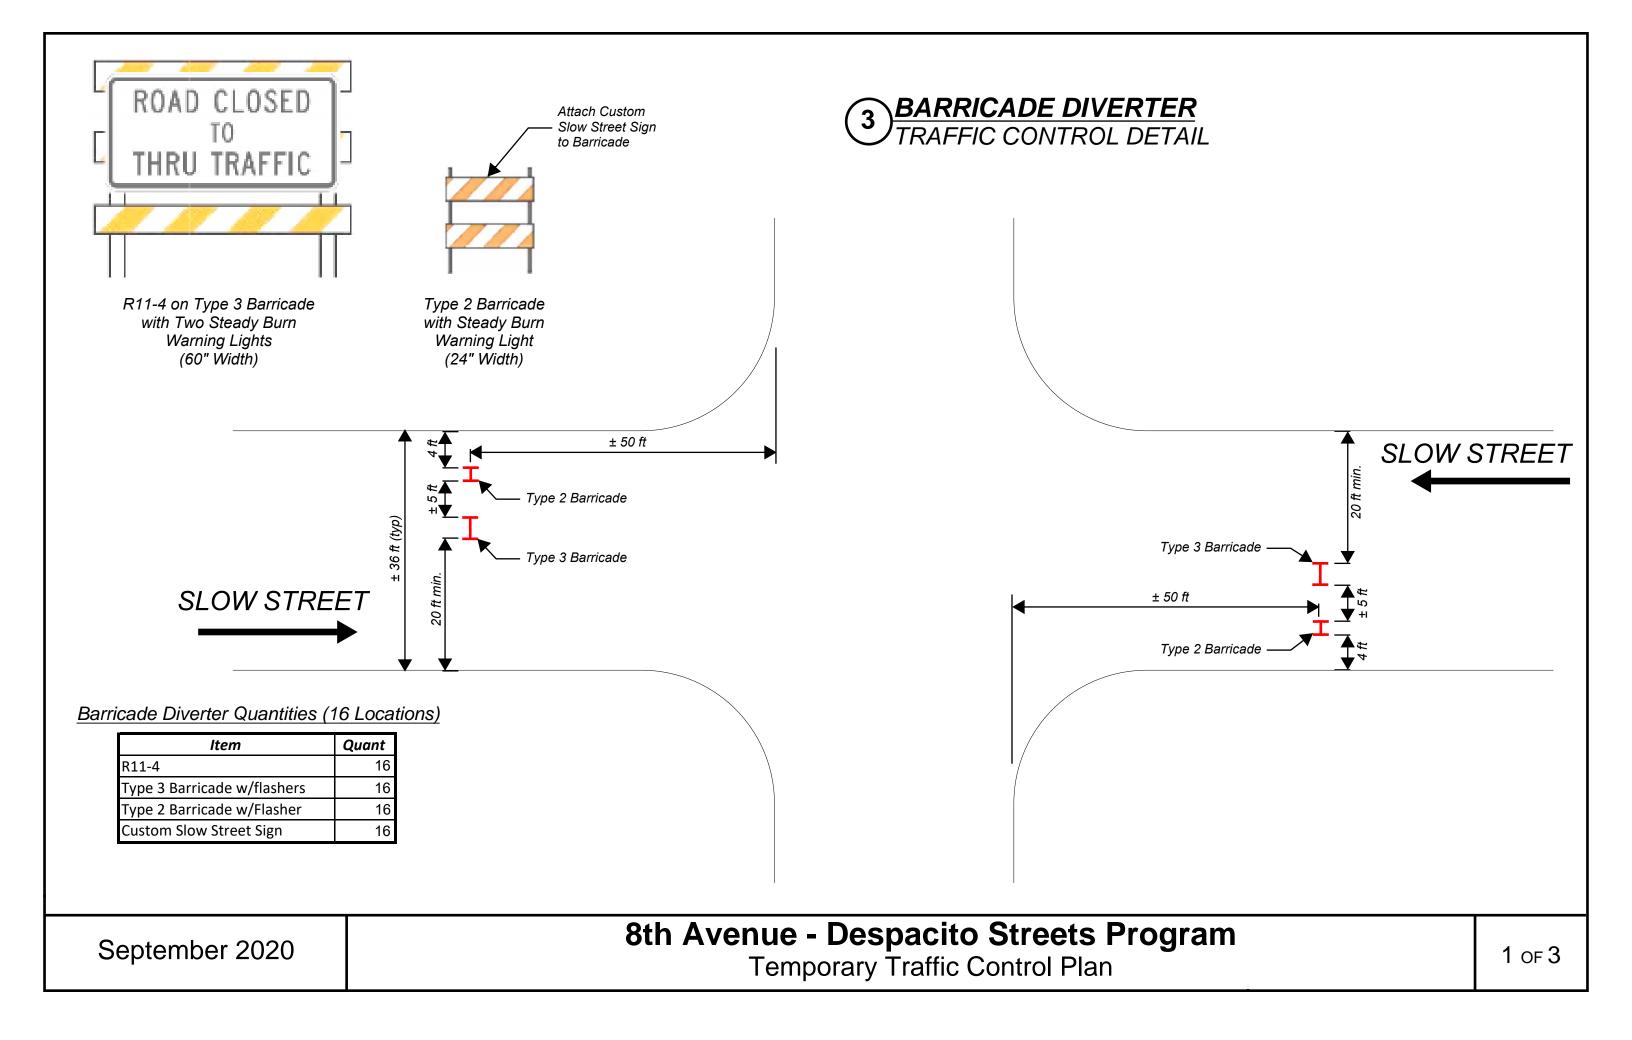

## <u>LEGEND</u>

Traffic Control Treatment type. See respective Traffic Control Detail # in sheets 2-3

September 2020

8th Avenue - Despacito Streets Program Temporary Traffic Control Plan