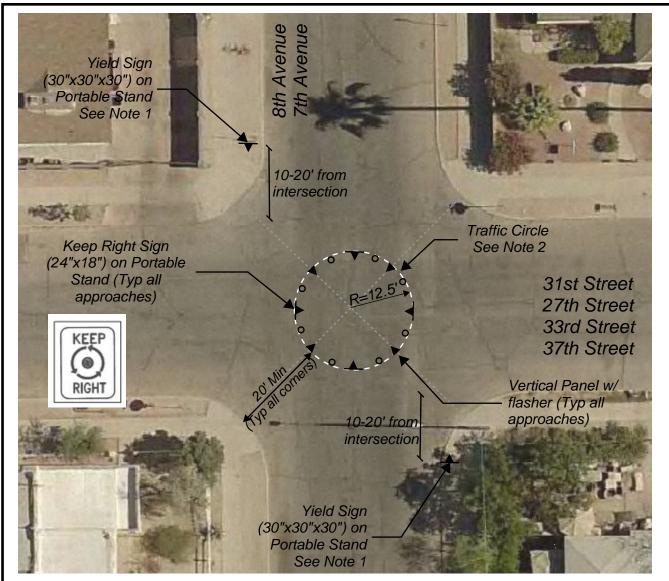

## NOTES:

- 1. Yield signs are to be installed at all traffic circle approaches where the street is not already controlled by a stop sign.
- 2. Circle radius is approximate. Verify 20' clear on every corner. Center of circle to be determined by intersecting lines from the middle of each corner return. Circle to be delineated by a combination of traffic cones, vertical panels and Keep Right signs spaced approx 5' from each other.

## Traffic Circle Quantities (4 Locations)

| Item                        | Quant |  |
|-----------------------------|-------|--|
| Yield signs w/ flasher      | 6     |  |
| Keep Right signs w/ flasher | 16    |  |
| Vertical Panels w/ flasher  | 16    |  |
| Traffic Cones               | 32    |  |