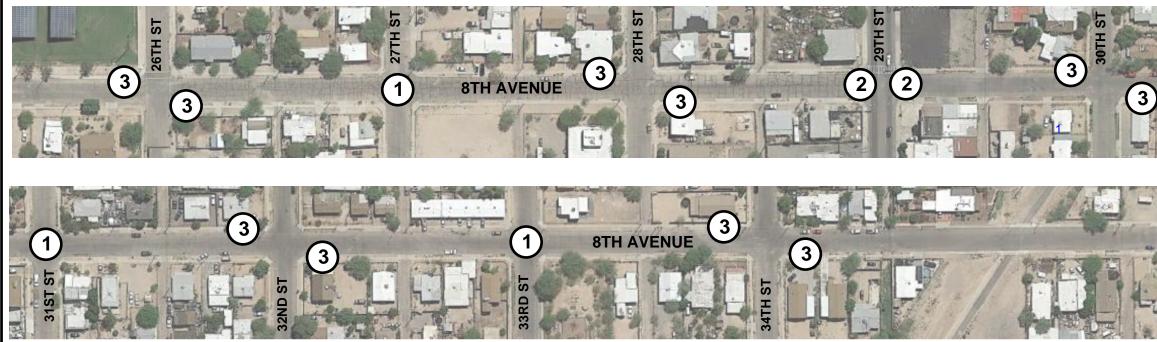

## <u>LEGEND</u>

Traffic Control Treatment type. See respective Traffic Control Detail # in sheets 2-3

September 2020

8th Avenue - Despacito Streets Program Temporary Traffic Control Plan

## Traffic Circle Quantities (4 Locations)

| Item                        | Quant |  |
|-----------------------------|-------|--|
| Yield signs w/ flasher      | 6     |  |
| Keep Right signs w/ flasher | 16    |  |
| Vertical Panels w/ flasher  | 16    |  |
| Traffic Cones               | 32    |  |