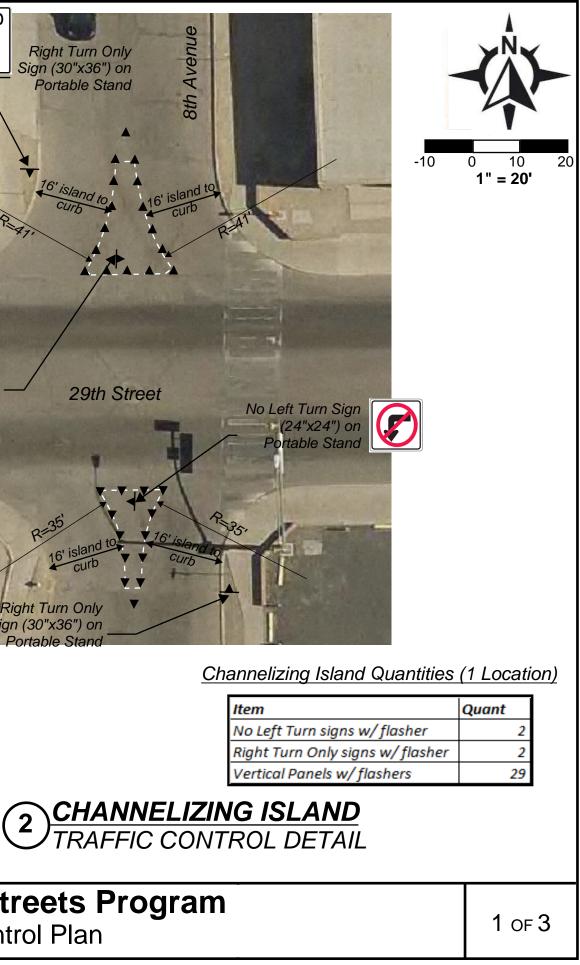

## <u>LEGEND</u>

Traffic Control Treatment type. See respective Traffic Control Detail # in sheets 2-3

September 2020

8th Avenue - Despacito Streets Program Temporary Traffic Control Plan