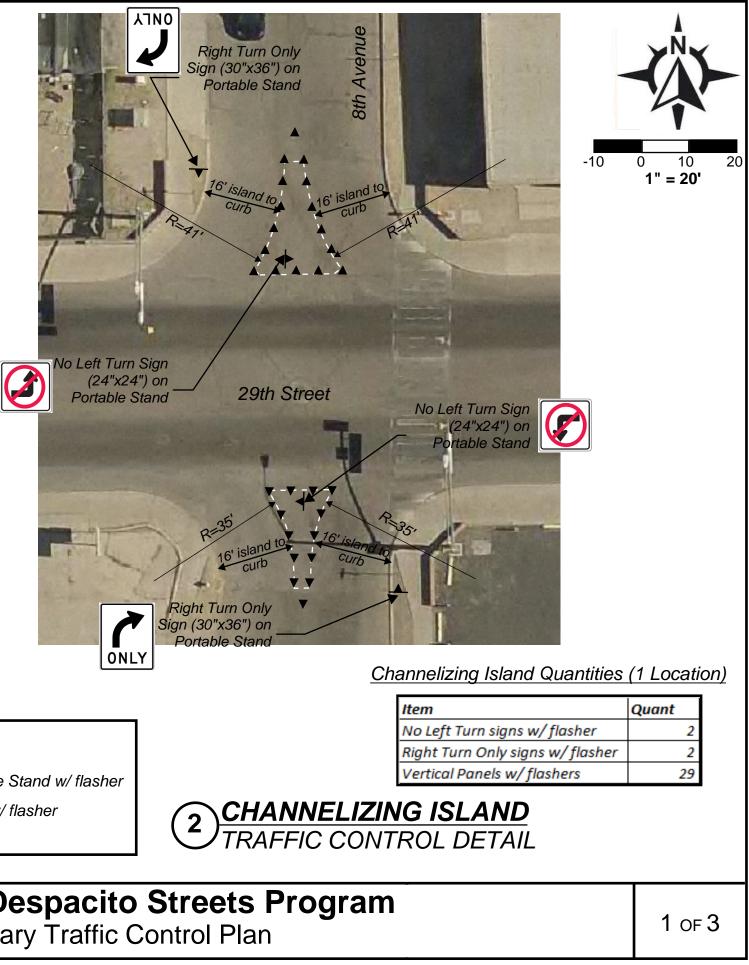

## <u>LEGEND</u>

Traffic Control Treatment type. See respective Traffic Control Detail # in sheets 2-3

September 2020

8th Avenue - Despacito Streets Program Temporary Traffic Control Plan